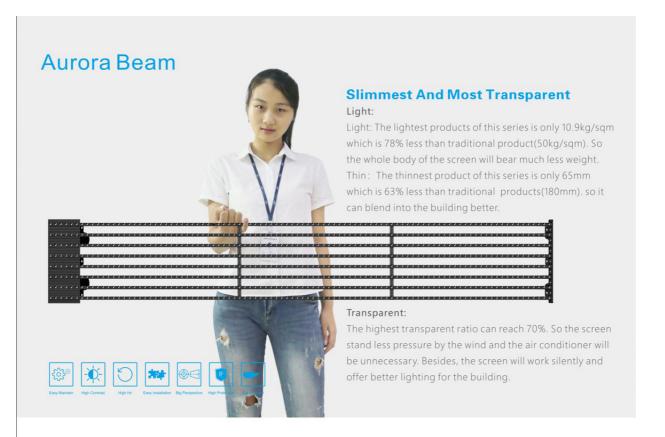

## Aurora Beam / Aurora Dream Outdoor creative display

| Parameter Name                          | B1013             | B1515             | B1531             | B1616             |
|-----------------------------------------|-------------------|-------------------|-------------------|-------------------|
| The Number Of Components                | DIP570            | DIP570            | DIP570            | DIP570            |
| The Number Of Distance (mm)             | 10.4x13.8         | 15.6x15.6         | 15.63x31.25       | 16.6x16.6         |
| Box Pixel                               | 18x144            | 16x96             | 8x96              | 15x90             |
| Pixel Density (Dot / m²)                | 6912              | 4096              | 2048              | 3600              |
| Module Size (L * W * H) / (mm)          | 250x1500x66       | 250x1500x70       | 250x1500x65       | 250x1500x68       |
| Transmittance                           | 17.20%            | 45.00%            | 70.00%            | 16.00%            |
| Box Material                            | Aluminum Profiles | Aluminum Profiles | Aluminum Profiles | Aluminum Profiles |
| Box (kg / Box)                          | 9.2               | 6.9               | 4.1               | 7.8               |
| Grayscale                               | ≥16384            | 65536             | 65536             | ≥16384            |
| Refresh Frequency (Hz)                  | 1920              | 1920              | 1920              | 1920              |
| Drive Mode                              | 1/2               | Static            | Static            | Static            |
| Brightness                              | 6500              | 7000              | 5000              | 7000              |
| Horizontal / Vertical Viewing Angle (°) | 110/55            | 110/55            | 110/55            | 110/55            |
| Ac Input Voltage (v)                    | AC:100-240V±10%   | AC:100-240V±10%   | AC:100-240V±10%   | AC:100-240V±10%   |
| Ac Input Power Max / Average (w / m²)   | 544/181           | 506/168           | 426/142           | 557/185           |
| Operating Temperature (°C)              | -40~50            | -40~50            | -40~50            | -40~50            |
| Product Protection Level (Front / Rear) | IP65/IP65         | IP65/IP65         | IP65/IP65         | IP65/IP65         |
| Working Humidity (RH)                   | 10%~90%           | 10%~90%           | 10%~90%           | 10%~90%           |
| Box Installation                        | Fixed             | Fixed             | Fixed             | Fixed             |