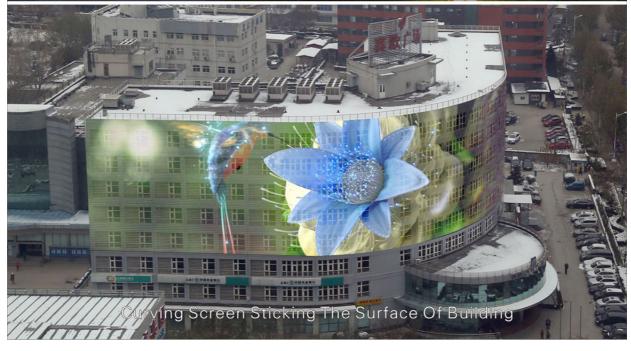

## Aurora Beam / Aurora Dream Outdoor creative display

| Parameter Name                          | B1013             | B1515             | B1531             | B1616             |
|-----------------------------------------|-------------------|-------------------|-------------------|-------------------|
| The Number Of Components                | DIP570            | DIP570            | DIP570            | DIP570            |
| The Number Of Distance (mm)             | 10.4x13.8         | 15.6x15.6         | 15.63x31.25       | 16.6x16.6         |
| Box Pixel                               | 18x144            | 16x96             | 8x96              | 15x90             |
| Pixel Density (Dot / m²)                | 6912              | 4096              | 2048              | 3600              |
| Module Size (L * W * H) / (mm)          | 250x1500x66       | 250x1500x70       | 250x1500x65       | 250x1500x68       |
| Transmittance                           | 17.20%            | 45.00%            | 70.00%            | 16.00%            |
| Box Material                            | Aluminum Profiles | Aluminum Profiles | Aluminum Profiles | Aluminum Profiles |
| Box (kg / Box)                          | 9.2               | 6.9               | 4.1               | 7.8               |
| Grayscale                               | ≥16384            | 65536             | 65536             | ≥16384            |
| Refresh Frequency (Hz)                  | 1920              | 1920              | 1920              | 1920              |
| Drive Mode                              | 1/2               | Static            | Static            | Static            |
| Brightness                              | 6500              | 7000              | 5000              | 7000              |
| Horizontal / Vertical Viewing Angle (°) | 110/55            | 110/55            | 110/55            | 110/55            |
| Ac Input Voltage (v)                    | AC:100-240V±10%   | AC:100-240V±10%   | AC:100-240V±10%   | AC:100-240V±10%   |
| Ac Input Power Max / Average (w / m²)   | 544/181           | 506/168           | 426/142           | 557/185           |
| Operating Temperature (°C)              | -40~50            | -40~50            | -40~50            | -40~50            |
| Product Protection Level (Front / Rear) | IP65/IP65         | IP65/IP65         | IP65/IP65         | IP65/IP65         |
| Working Humidity (RH)                   | 10%~90%           | 10%~90%           | 10%~90%           | 10%~90%           |
| Box Installation                        | Fixed             | Fixed             | Fixed             | Fixed             |