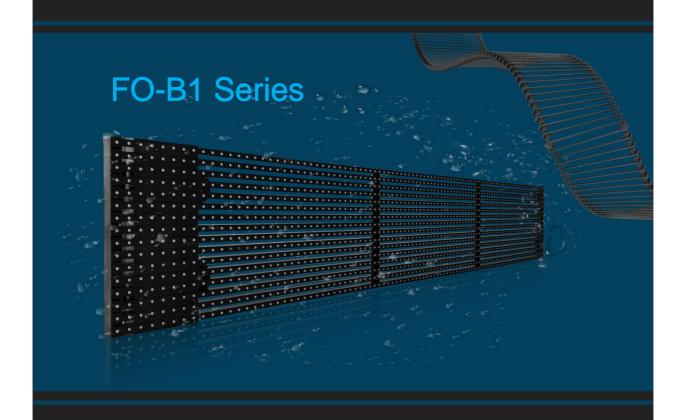

## Aurora Beam / Aurora Dream Outdoor creative display

| Parameter Name                          | B1013             | B1515             | B1531             | B1616             |
|-----------------------------------------|-------------------|-------------------|-------------------|-------------------|
| The Number Of Components                | DIP570            | DIP570            | DIP570            | DIP570            |
| The Number Of Distance (mm)             | 10.4x13.8         | 15.6x15.6         | 15.63x31.25       | 16.6x16.6         |
| Box Pixel                               | 18x144            | 16x96             | 8x96              | 15x90             |
| Pixel Density (Dot / m²)                | 6912              | 4096              | 2048              | 3600              |
| Module Size (L * W * H) / (mm)          | 250x1500x66       | 250x1500x70       | 250x1500x65       | 250x1500x68       |
| Transmittance                           | 17.20%            | 45.00%            | 70.00%            | 16.00%            |
| Box Material                            | Aluminum Profiles | Aluminum Profiles | Aluminum Profiles | Aluminum Profiles |
| Box (kg / Box)                          | 9.2               | 6.9               | 4.1               | 7.8               |
| Grayscale                               | ≥16384            | 65536             | 65536             | ≥16384            |
| Refresh Frequency (Hz)                  | 1920              | 1920              | 1920              | 1920              |
| Drive Mode                              | 1/2               | Static            | Static            | Static            |
| Brightness                              | 6500              | 7000              | 5000              | 7000              |
| Horizontal / Vertical Viewing Angle (°) | 110/55            | 110/55            | 110/55            | 110/55            |
| Ac Input Voltage (v)                    | AC:100-240V±10%   | AC:100-240V±10%   | AC:100-240V±10%   | AC:100-240V±10%   |
| Ac Input Power Max / Average (w / m²)   | 544/181           | 506/168           | 426/142           | 557/185           |
| Operating Temperature (°C)              | -40~50            | -40~50            | -40~50            | -40~50            |
| Product Protection Level (Front / Rear) | IP65/IP65         | IP65/IP65         | IP65/IP65         | IP65/IP65         |
| Working Humidity (RH)                   | 10%~90%           | 10%~90%           | 10%~90%           | 10%~90%           |
| Box Installation                        | Fixed             | Fixed             | Fixed             | Fixed             |