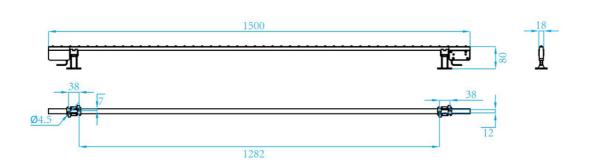

## Aurora Beam / Aurora Dream Outdoor creative display

| Parameter Name                          | B1013             | B1515             | B1531             | B1616             |
|-----------------------------------------|-------------------|-------------------|-------------------|-------------------|
| The Number Of Components                | DIP570            | DIP570            | DIP570            | DIP570            |
| The Number Of Distance (mm)             | 10.4x13.8         | 15.6x15.6         | 15.63x31.25       | 16.6x16.6         |
| Box Pixel                               | 18x144            | 16x96             | 8x96              | 15x90             |
| Pixel Density (Dot / m²)                | 6912              | 4096              | 2048              | 3600              |
| Module Size (L * W * H) / (mm)          | 250x1500x66       | 250x1500x70       | 250x1500x65       | 250x1500x68       |
| Transmittance                           | 17.20%            | 45.00%            | 70.00%            | 16.00%            |
| Box Material                            | Aluminum Profiles | Aluminum Profiles | Aluminum Profiles | Aluminum Profiles |
| Box (kg / Box)                          | 9.2               | 6.9               | 4.1               | 7.8               |
| Grayscale                               | ≥16384            | 65536             | 65536             | ≥16384            |
| Refresh Frequency (Hz)                  | 1920              | 1920              | 1920              | 1920              |
| Drive Mode                              | 1/2               | Static            | Static            | Static            |
| Brightness                              | 6500              | 7000              | 5000              | 7000              |
| Horizontal / Vertical Viewing Angle (°) | 110/55            | 110/55            | 110/55            | 110/55            |
| Ac Input Voltage (v)                    | AC:100-240V±10%   | AC:100-240V±10%   | AC:100-240V±10%   | AC:100-240V±10%   |
| Ac Input Power Max / Average (w / m²)   | 544/181           | 506/168           | 426/142           | 557/185           |
| Operating Temperature (°C)              | -40~50            | -40~50            | -40~50            | -40~50            |
| Product Protection Level (Front / Rear) | IP65/IP65         | IP65/IP65         | IP65/IP65         | IP65/IP65         |
| Working Humidity (RH)                   | 10%~90%           | 10%~90%           | 10%~90%           | 10%~90%           |
| Box Installation                        | Fixed             | Fixed             | Fixed             | Fixed             |

| Parameter Name                          | B15X              | B31X              |
|-----------------------------------------|-------------------|-------------------|
| The Number Of Components                | DIP570            | DIP570            |
| The Number Of Distance (mm)             | 15.6              | 31.25             |
| Module Size (L * W * H) / (mm)          | 1500*18*80        | 1500*18*80        |
| Box Material                            | Aluminum Profiles | Aluminum Profiles |
| Module Weight (kg / Panel)              | 0.5               | 0.48              |
| Color Processing Depth (Bit)            | 16                | 16                |
| Grayscale                               | 65536             | 65536             |
| Refresh Frequency (Hz)                  | 1920              | 1920              |
| Drive Mode                              | Static            | Static            |
| Brightness                              | 5000              | 3000              |
| Horizontal / Vertical Viewing Angle (°) | 110/55            | 110/55            |
| Ac Input Voltage (v)                    | AC:100-240V±10%   | AC:100-240V±10%   |
| Ac Input Power Maximum (w / m²)         | 535               | 106               |
| Ac Input Power Average (w / m²)         | 178               | 35                |
| Operating Temperature (°C)              | -40~50            | -40~50            |
| Product Protection Level (Front / Rear) | IP65/IP65         | IP65/IP65         |
| Storage Temperature (RH)                | 10%~90%           | 10%~90%           |
| Working Humidity (RH)                   | 10%~90%           | 10%~90%           |
| Box Installation                        | Fixed             | Fixed             |