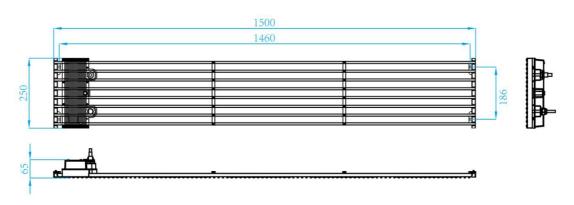

## Aurora Beam / Aurora Dream Outdoor creative display

| Parameter Name                          | B1013             | B1515             | B1531             | B1616             |
|-----------------------------------------|-------------------|-------------------|-------------------|-------------------|
| The Number Of Components                | DIP570            | DIP570            | DIP570            | DIP570            |
| The Number Of Distance (mm)             | 10.4x13.8         | 15.6x15.6         | 15.63x31.25       | 16.6x16.6         |
| Box Pixel                               | 18x144            | 16x96             | 8x96              | 15x90             |
| Pixel Density (Dot / m²)                | 6912              | 4096              | 2048              | 3600              |
| Module Size (L * W * H) / (mm)          | 250x1500x66       | 250x1500x70       | 250x1500x65       | 250x1500x68       |
| Transmittance                           | 17.20%            | 45.00%            | 70.00%            | 16.00%            |
| Box Material                            | Aluminum Profiles | Aluminum Profiles | Aluminum Profiles | Aluminum Profiles |
| Box (kg / Box)                          | 9.2               | 6.9               | 4.1               | 7.8               |
| Grayscale                               | ≥16384            | 65536             | 65536             | ≥16384            |
| Refresh Frequency (Hz)                  | 1920              | 1920              | 1920              | 1920              |
| Drive Mode                              | 1/2               | Static            | Static            | Static            |
| Brightness                              | 6500              | 7000              | 5000              | 7000              |
| Horizontal / Vertical Viewing Angle (°) | 110/55            | 110/55            | 110/55            | 110/55            |
| Ac Input Voltage (v)                    | AC:100-240V±10%   | AC:100-240V±10%   | AC:100-240V±10%   | AC:100-240V±10%   |
| Ac Input Power Max / Average (w / m²)   | 544/181           | 506/168           | 426/142           | 557/185           |
| Operating Temperature (°C)              | -40~50            | -40~50            | -40~50            | -40~50            |
| Product Protection Level (Front / Rear) | IP65/IP65         | IP65/IP65         | IP65/IP65         | IP65/IP65         |
| Working Humidity (RH)                   | 10%~90%           | 10%~90%           | 10%~90%           | 10%~90%           |
| Box Installation                        | Fixed             | Fixed             | Fixed             | Fixed             |